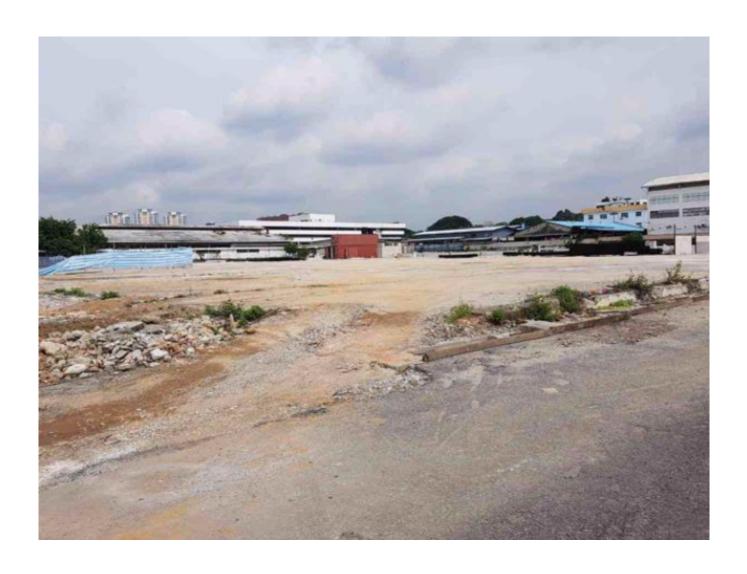

# **Property Detail**

**Listing Type: SALE Category Type: Land** 

**Property Type: Industrial land** 

State: Selangor City: Port Klang Postcode: 41200 Selling Price: RM 86

Land Area: 3.00 acres - 0 x 0

Tenure: Leasehold Title Type: individual Land Title Type: Industrial Occupancy Status: vacant Unit Type: Corner Lot

# **Property Detail**

- @Good shape Industrial Land located at PRIME centre of NORTH PORT
- @Closely NorthPort Terminal.
- @Land is fully fenced, come with office, gate, guardhouse, basic lightings and move in condition.
- @Earthwork done with Cursher run stone compacted, its with solid piling withstanding easily 20Metric Tons of weight.
- @Rare opportunity, Contact Karen@ 0162099797 for more details

# #3ACRES CONVERTED INDUSTRIAL LAND

# READY TO USE! HOT SPOT PRIME LOCATION @PORT KLANG

CONTACT@ 0162099797 (REN05968)