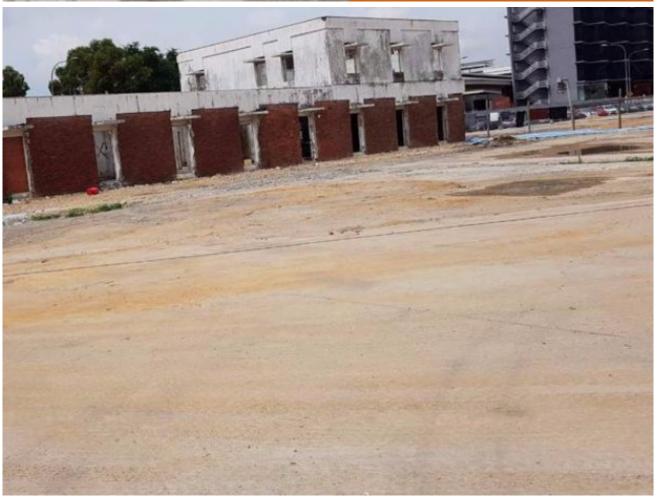

# **Property Detail**

**Listing Type: SALE Category Type: Land** 

**Property Type: Industrial land** 

State: Selangor City: Port Klang Postcode: 41200 Selling Price: RM 86

Land Area: 3.00 acres - 0 x 0

Tenure: Leasehold Title Type: individual Land Title Type: Industrial Occupancy Status: vacant Unit Type: Corner Lot

# **Property Detail**

- @Good shape Industrial Land located at PRIME centre of NORTH PORT
- @Closely NorthPort Terminal.
- @Land is fully fenced, come with office, gate, guardhouse, basic lightings and move in condition.
- @Earthwork done with Cursher run stone compacted, its with solid piling withstanding easily 20Metric Tons of weight.
- @Rare opportunity, Contact Karen@ 0162099797 for more details

# #3ACRES CONVERTED INDUSTRIAL LAND

# READY TO USE! HOT SPOT PRIME LOCATION @PORT KLANG

CONTACT@ 0162099797 (REN05968)