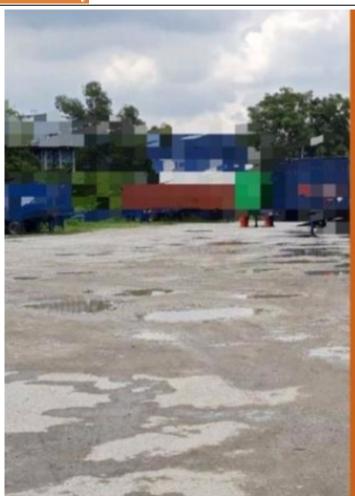

# **Property Detail**

**Listing Type: SALE Category Type: Land** 

**Property Type: Industrial land** 

State: Selangor City: Port Klang Postcode: 41200 Selling Price: RM 86

Land Area: 3.00 acres - 0 x 0

Tenure: Leasehold Title Type: individual Land Title Type: Industrial Occupancy Status: vacant Unit Type: Corner Lot

# **Property Detail**

- @Good shape Industrial Land located at PRIME centre of NORTH PORT
- @Closely NorthPort Terminal.
- @Land is fully fenced, come with office, gate, guardhouse, basic lightings and move in condition.
- @Earthwork done with Cursher run stone compacted, its with solid piling withstanding easily 20Metric Tons of weight.
- @Rare opportunity, Contact Karen@ 0162099797 for more details

# #3ACRES CONVERTED INDUSTRIAL LAND

# READY TO USE! HOT SPOT PRIME LOCATION @PORT KLANG

CONTACT@ 0162099797 (REN05968)