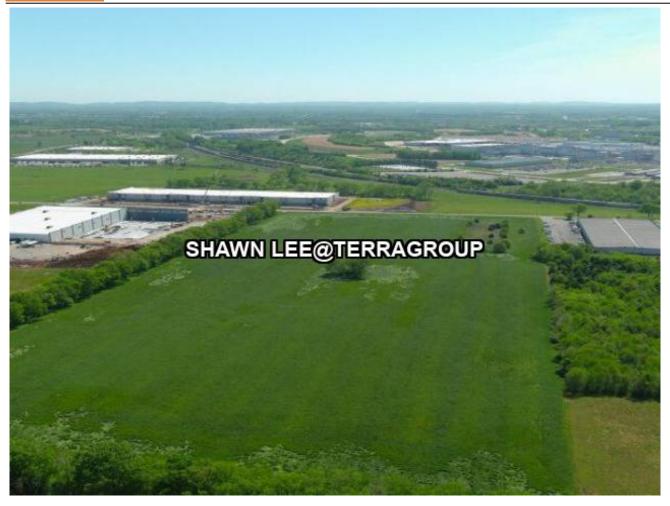

## KAPAR MAIN ROAD LAND ZONED INDUSTRIAL L:3ACRES (SALE)

| Listing Type: SALE<br>Category Type: Land<br>Property Type: Agricultural land<br>State: Selangor<br>City: Kuala Selangor<br>Postcode: 45800<br>Solling Price: PM 6 665 000                                                                                                                                 | Property Detail                                                                                                                                                                                                                                                 | Agent Detail                                                           |
|------------------------------------------------------------------------------------------------------------------------------------------------------------------------------------------------------------------------------------------------------------------------------------------------------------|-----------------------------------------------------------------------------------------------------------------------------------------------------------------------------------------------------------------------------------------------------------------|------------------------------------------------------------------------|
| Sening Trice: Kivi 0,005,000         Land Area: 3.00 acres - 0 x 0         Tenure: Freehold         Title Type: individual         Occupancy Status: vacant         Unit Type: Intermediate <sup>©</sup> 60123978377 <sup>©</sup> 60123978377 <sup>©</sup> 60123978377 <sup>©</sup> SHAWN.SHEONG@GMAIL.COM | Category Type: Land<br>Property Type: Agricultural land<br>State: Selangor<br>City: Kuala Selangor<br>Postcode: 45800<br>Selling Price: RM 6,665,000<br>Land Area: 3.00 acres - 0 x 0<br>Tenure: Freehold<br>Title Type: individual<br>Occupancy Status: vacant | <ul> <li>PEA 3811</li> <li>60123978377</li> <li>60123978377</li> </ul> |

## **Property Detail**

- Facing Main Road Land For Sale
- Agriculture Land
- Zone For Industrial
- High Visibility
- with factory buildings nearby
- with infrastructure nearby
- 16min Drive To WCE Highways
- 30min Drive To Port Klang
- 35min Drive To Shapadu Highway

\*Photo for illustration purpose only For viewing kindly contact 012-3978377 (Shawn Lee)