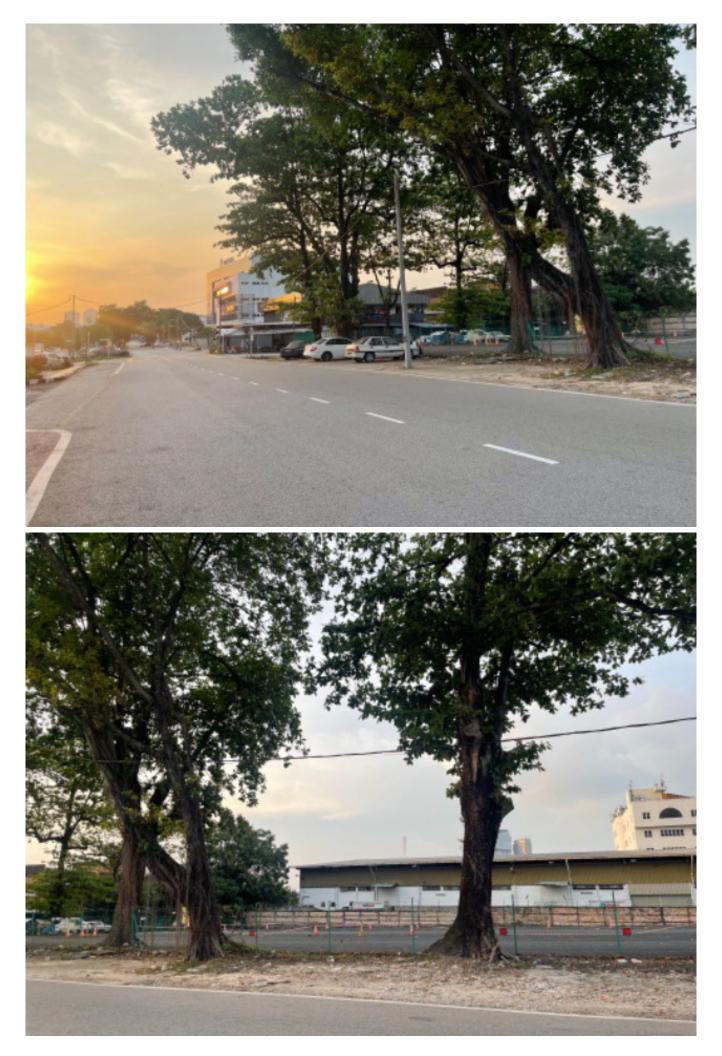

## **Property Detail**

Petaling Jaya Industrial Land for Sale Located at PJ Section 51 Facing Main Road

Suitable for Warehousing or Manufacturing Land Area 46,446 sq ft Title~Industrial Zoned Industrial Shaped~Trapezoidal Terrain~Flat

Leasehold~lease remaining 45 years

Asking for RM15,000,000.00 negotiable

Located in Prime Area, 10 mins to PJ Old town and PJ Section 13&14, easy access via Federal Highway and NPE

For viewing appointment kindly contact CLEMENCE at 016 277 8800, should you require further information or clarification