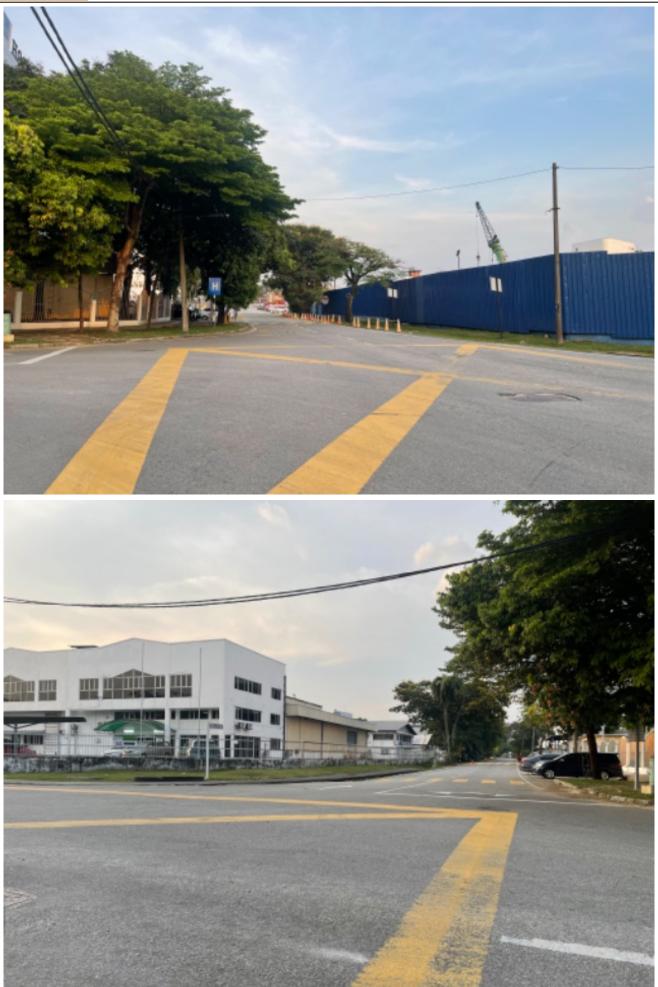

## **Property Detail**

Petaling Jaya Industrial Land for Sale Located at PJ Section 51 Facing Main Road

Suitable for Warehousing or Manufacturing Land Area 46,446 sq ft Title~Industrial Zoned Industrial Shaped~Trapezoidal Terrain~Flat

Leasehold~lease remaining 45 years

Asking for RM15,000,000.00 negotiable

Located in Prime Area, 10 mins to PJ Old town and PJ Section 13&14, easy access via Federal Highway and NPE

For viewing appointment kindly contact CLEMENCE at 016 277 8800, should you require further information or clarification