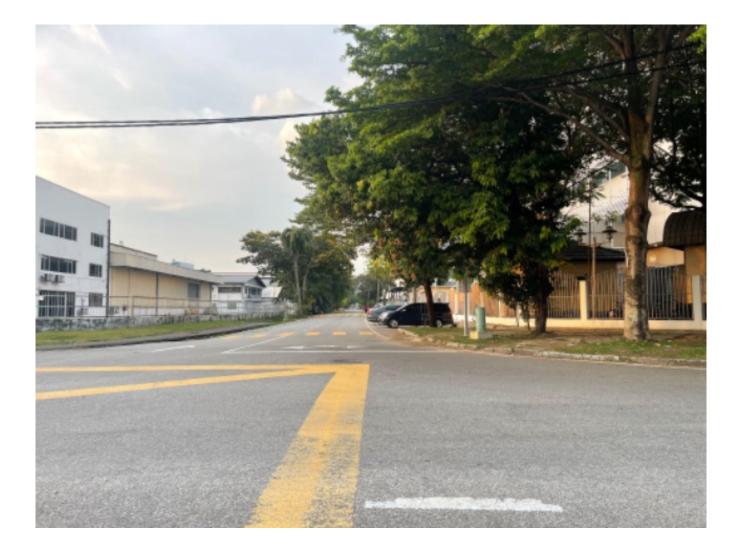

## **Property Detail**

Petaling Jaya Industrial Land for Sale Located at PJ Section 51 Facing Main Road

Suitable for Warehousing or Manufacturing Land Area 46,446 sq ft Title~Industrial Zoned Industrial Shaped~Trapezoidal Terrain~Flat

Leasehold~lease remaining 45 years

Asking for RM15,000,000.00 negotiable

Located in Prime Area, 10 mins to PJ Old town and PJ Section 13&14, easy access via Federal Highway and NPE

For viewing appointment kindly contact CLEMENCE at 016 277 8800, should you require further information or clarification