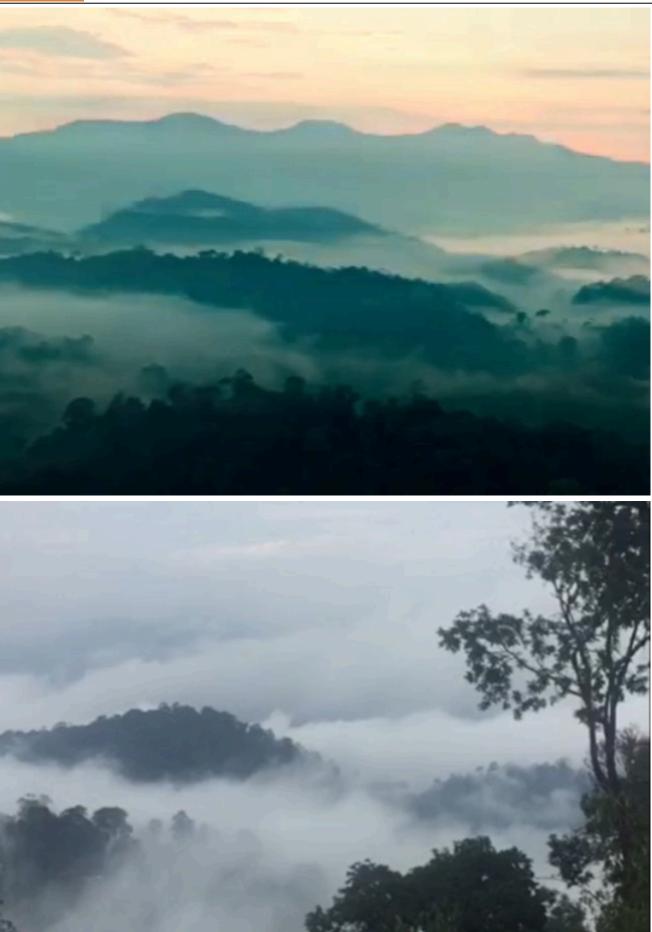

**Property Detail** 

If interested please WhatsApp 016-6000211 www.wasap.my/60166000211 Thank you Owners are welcome to list Cosy Agriculture land @Tanarimba Janda Baik Bentong Pahang for sale asking RM1,313,000.00 land size approx. 46,888 square feet 1.076 acres Huge land to build your own dream farm and holiday home Gated & Gated with 24 hours tight security Infrastructure ready and with Tar road Tanarimba is located about 35 km from Kuala Lumpur city center (just 45 minutes drive) Easy access from the Middle Ring Road II which links to the Karak Highway provides easy access from anywhere in the Klang Valley. Over 5,000 acres of lush tropical rainforest at Tanarimba has been set aside as a forest reserve Tanarimba is set in approximately 7,299 acres tropical rainforest Tanarimba is elevated between 1,500 feet to 4,500 feet above sea level. Tanarimba has been set aside for low density development with the remaining land maintained as a forest reserve Enjoy the cosy, fresh air @ Tanarimba, with temperatures ranges 20°C to 25°C \*Actual photos taken from Tanarimba view to believe If interested please WhatsApp 016-6000211 www.wasap.my/60166000211 Thank you Owners are welcome to list