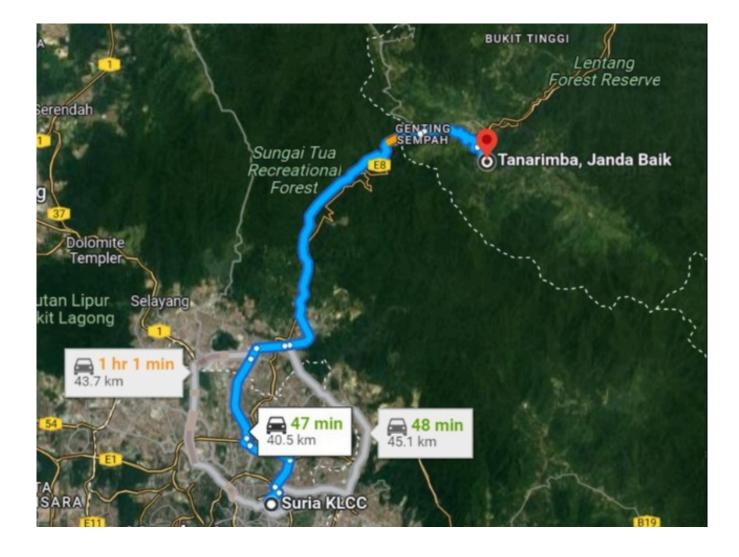

**Property Detail** 

If interested please WhatsApp 016-6000211 www.wasap.my/60166000211 Thank you Owners are welcome to list Cosy Agriculture land @Tanarimba Janda Baik Bentong Pahang for sale asking RM1,313,000.00 land size approx. 46,888 square feet 1.076 acres Huge land to build your own dream farm and holiday home Gated & Gated with 24 hours tight security Infrastructure ready and with Tar road Tanarimba is located about 35 km from Kuala Lumpur city center (just 45 minutes drive) Easy access from the Middle Ring Road II which links to the Karak Highway provides easy access from anywhere in the Klang Valley. Over 5,000 acres of lush tropical rainforest at Tanarimba has been set aside as a forest reserve Tanarimba is set in approximately 7,299 acres tropical rainforest Tanarimba is elevated between 1,500 feet to 4,500 feet above sea level. Tanarimba has been set aside for low density development with the remaining land maintained as a forest reserve Enjoy the cosy, fresh air @ Tanarimba, with temperatures ranges 20°C to 25°C \*Actual photos taken from Tanarimba view to believe If interested please WhatsApp 016-6000211 www.wasap.my/60166000211 Thank you Owners are welcome to list