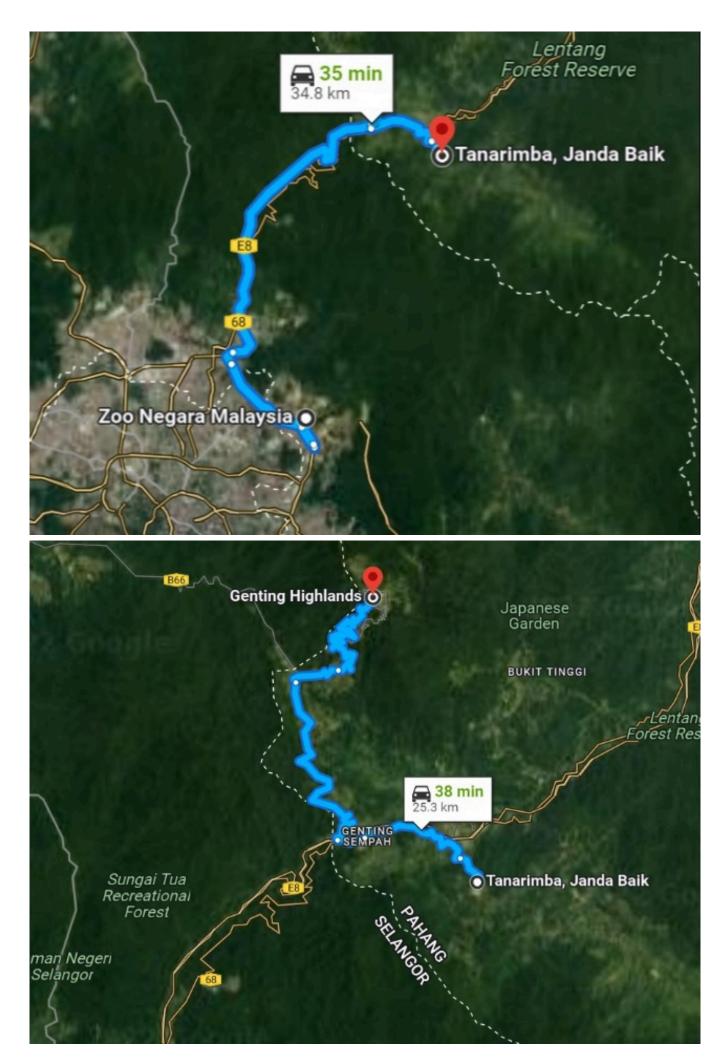

**Property Detail** 

If interested please WhatsApp 016-6000211 www.wasap.my/60166000211 Thank you Owners are welcome to list Cosy Agriculture land @Tanarimba Janda Baik Bentong Pahang for sale asking RM1,313,000.00 land size approx. 46,888 square feet 1.076 acres Huge land to build your own dream farm and holiday home Gated & Gated with 24 hours tight security Infrastructure ready and with Tar road Tanarimba is located about 35 km from Kuala Lumpur city center (just 45 minutes drive) Easy access from the Middle Ring Road II which links to the Karak Highway provides easy access from anywhere in the Klang Valley. Over 5,000 acres of lush tropical rainforest at Tanarimba has been set aside as a forest reserve Tanarimba is set in approximately 7,299 acres tropical rainforest Tanarimba is elevated between 1,500 feet to 4,500 feet above sea level. Tanarimba has been set aside for low density development with the remaining land maintained as a forest reserve Enjoy the cosy, fresh air @ Tanarimba, with temperatures ranges 20°C to 25°C \*Actual photos taken from Tanarimba view to believe If interested please WhatsApp 016-6000211 www.wasap.my/60166000211 Thank you Owners are welcome to list