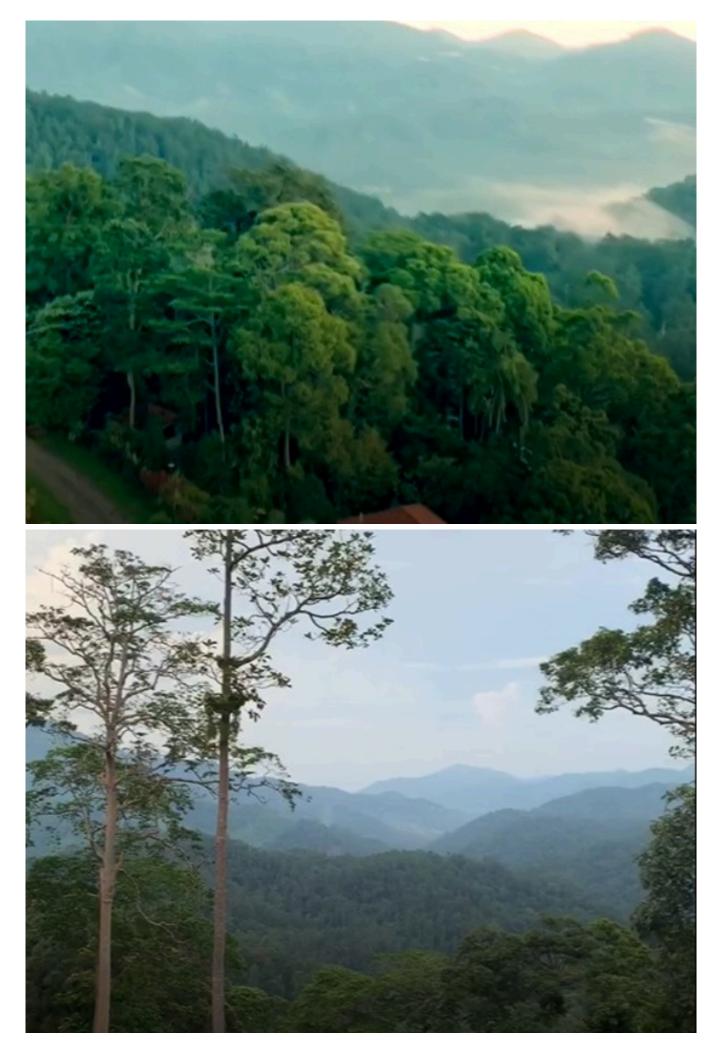

**Property Detail** 

If interested please WhatsApp 016-6000211 www.wasap.my/60166000211 Thank you Owners are welcome to list Cosy Agriculture land @Tanarimba Janda Baik Bentong Pahang for sale asking RM1,313,000.00 land size approx. 46,888 square feet 1.076 acres Huge land to build your own dream farm and holiday home Gated & Gated with 24 hours tight security Infrastructure ready and with Tar road Tanarimba is located about 35 km from Kuala Lumpur city center (just 45 minutes drive) Easy access from the Middle Ring Road II which links to the Karak Highway provides easy access from anywhere in the Klang Valley. Over 5,000 acres of lush tropical rainforest at Tanarimba has been set aside as a forest reserve Tanarimba is set in approximately 7,299 acres tropical rainforest Tanarimba is elevated between 1,500 feet to 4,500 feet above sea level. Tanarimba has been set aside for low density development with the remaining land maintained as a forest reserve Enjoy the cosy, fresh air @ Tanarimba, with temperatures ranges 20°C to 25°C \*Actual photos taken from Tanarimba view to believe If interested please WhatsApp 016-6000211 www.wasap.my/60166000211 Thank you Owners are welcome to list