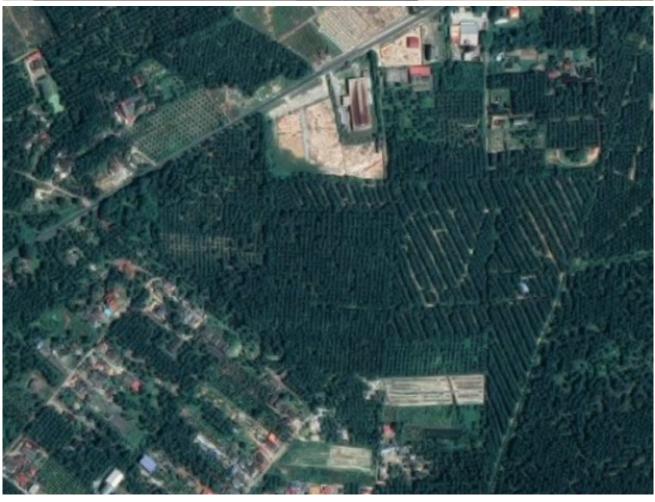

The subject property is located within an agricultural area, Bukit Pelandok.

Approximately 23km north of PD town and situated 1.5 km from Bukit Pelanduk town

Land can be accessed by laterite road

500m from the main road.