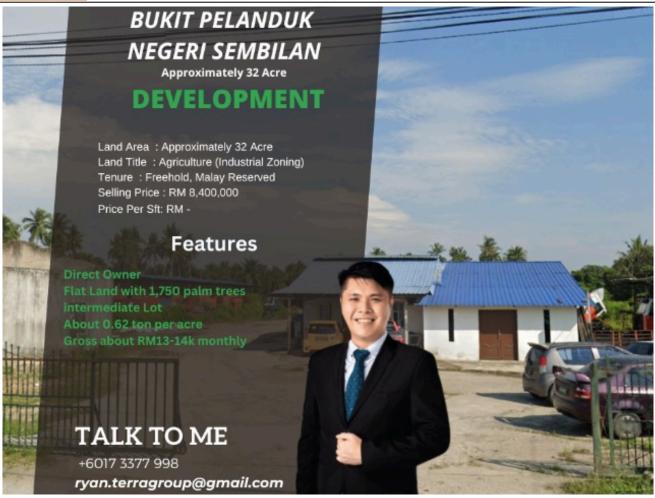

## **BUKIT PELANDUK, NEGERI SEMBILAN 32 Ac**

## Property Detail

**Listing Type: SALE Category Type: Land** 

Property Type: Agricultural land

State: Negeri Sembilan **City: Port Dickson** Postcode: 71960

Selling Price: RM 8,400,000 Land Area: 32.00 acres - 0 x 0

**Tenure: Freehold Bumi: Malay Reserve** Title Type: individual

**Land Title Type: Agriculture** 

**Occupancy Status: Owner occupied** 

**Unit Type: Intermediate** 

Palm oil estate planted with 56 stands per acre about 1,747 oil palm trees planted in January 2013. Palm Oil Estate, 10-year-old trees bearing good yield, average monthly about 0.62 tons per acre (20 tons monthly). Gross about RM13-14k monthly.