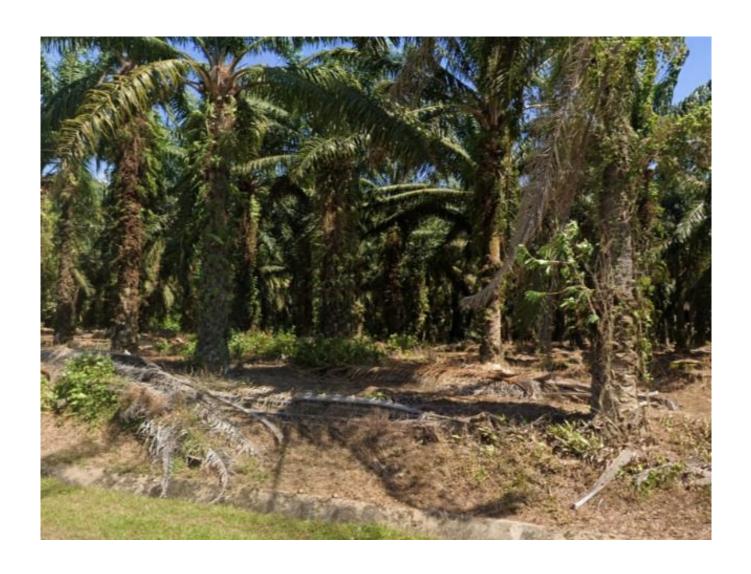

Palm oil estate planted with 56 stands per acre about 1,747 oil palm trees planted in January 2013. Palm Oil Estate, 10-year-old trees bearing good yield, average monthly about 0.62 tons per acre (20 tons monthly). Gross about RM13-14k monthly.