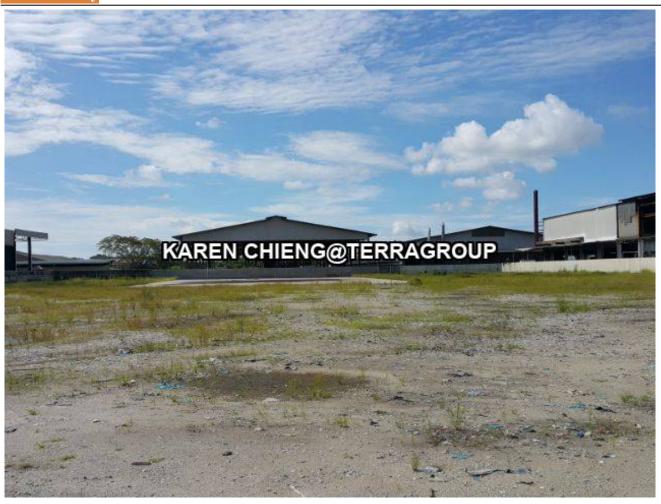

#### **Property Detail**

Converted industrial land for sale (rectangular shape)

Partially used and partially under shrubs

Tenancy due August 2025

Ready for new buyer

Located established prime location of meru industrial park

Few mins to highways n upcoming new development.

Suitable for medium industrial players

Pm.karen@ 0162099797